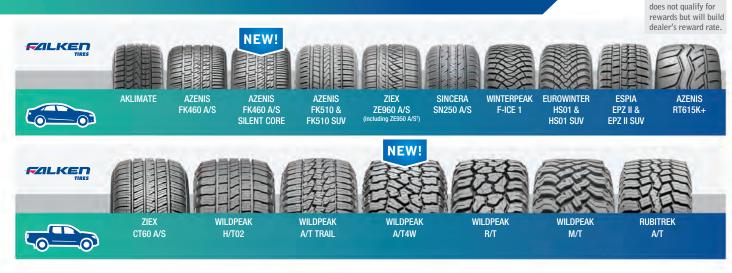

#### Earn More with the Falken Premium Line Bonus

Earn additional \$2 per unit on select Aklimate, Azenis and Wildpeak Tires! Bonus earned on payable tires when level attained. Qualifying Premium Lines: Aklimate, Azenis FK460 A/S & Silent Core, Azenis FK510 & SUV, Wildpeak A/T4W, Wildpeak A/T Trail, Wildpeak H/T02, Wildpeak M/T and Wildpeak R/T. Dealers defined as Shippers do not qualify for Premium Line Bonus.

# **CHOOSE FROM THE FOLLOWING LINES:**