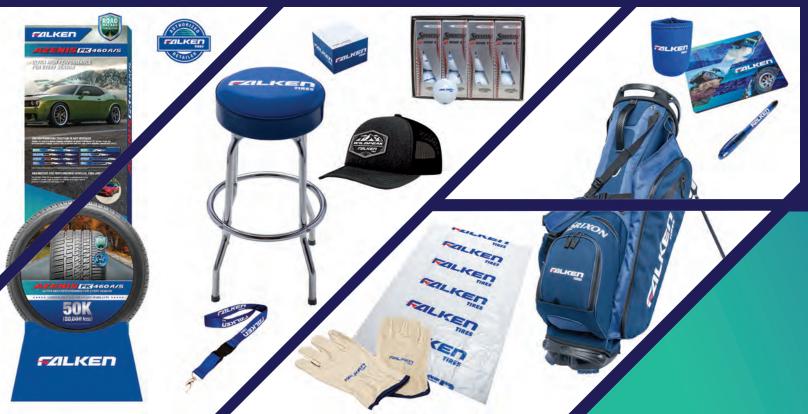

# **MARKETING POINTS PROGRAM**

FANATIC Marketing Points are earned each quarter in addition to Cash Rewards. Marketing Points are awarded based on a Dealer's level of achievement for the quarter. Here are just a few of the many items that can be purchased using Fanatic Marketing Points.