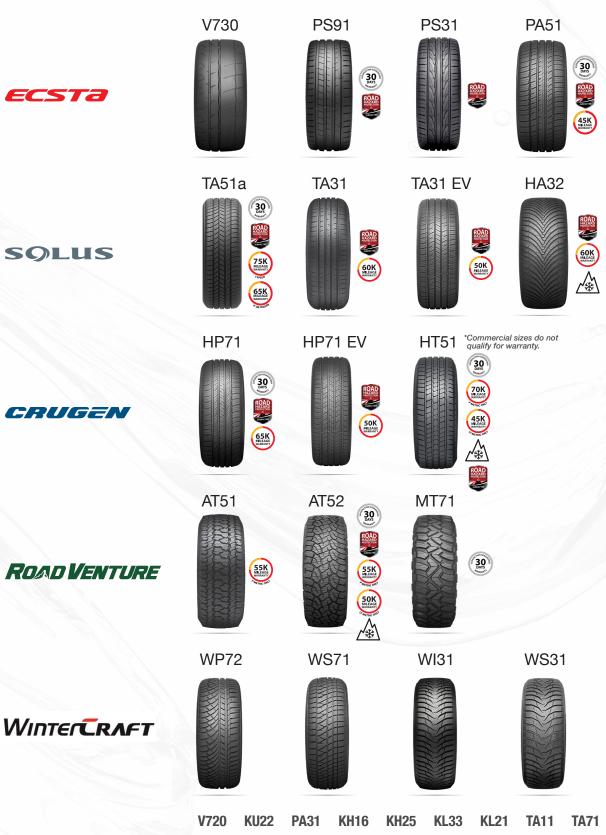

Kumho Tire has expanded our Road-Hazard Warranty to a majority of our Premium Fuel Program products including passenger, ultra-high performance, and light truck tire lines.

NISSAN

**PEACE OF MIND** that you can drive on.

# **Qualifying Products**

\*Non-qualifying Kumho Tire Branded units will all count toward a dealer's quarterly volume for build rate. Only qualifying units will count towards earning a bonus. Each quarter, purchased quantities of eligible products will be multiplied by the per unit quarterly reward amount as determined by Dealer level during the quarter being calculated, and by the applicable product category. Quarterly rewards are paid only if the quarterly volume requirement is achieved. Quarterly rewards paid by check or via direct deposit in the 2nd month after the close of each quarter. Each quarter stands on its own where quarterly reward rate calculations are concerned.

### **ADDITIONAL GUIDELINES**

Complete the Associate Enrollment Form and send it to your Kumho Distributor.

- Unit totals and bonuses paid only on tires that are Premium Fuel program eligible.
- A minimum of 144 units must be purchased in a full calendar year to remain on the program.
- Premium Fuel eligible tires and their payouts are shown on pages 3 and 4.
- Only Premium Fuel eligible units ordered through your designated distributor will qualify for bonus payouts.
- All bonuses are calculated on a per location basis. If purchases for multi-location associate dealers are reported as a combined total, Kumho Tire USA will divide the purchases equally among the locations to determine the per location quarter and annual unit achievement.
- Associate dealers enrolling in the program after the start of the quarter will be eligible to qualify for full bonuses on all purchases made during the quarter of enrollment.