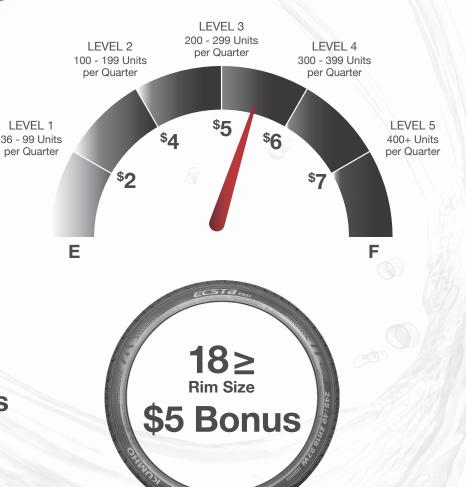

# **Fuel Bonus**

Once you reach a qualifying level each quarter, every purchased tire that is 18 inches or above will earn an additional \$5. You can earn rewards with as few as 36 units, which is only 9 sets of tires per quarter!

# **Hi-Octane Bonus**